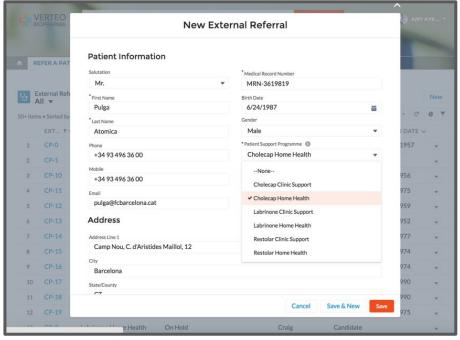

tcomes-based reimbursement.

#### Personal

We're all technologists, but we're patients too. We all get sick. We all have family members who need support.





#### **Meet the Cast!**





**Care Coordinator**Adam Advisor



Nicola Nurse Sally Specialist

**Field Nurses** 







## Demo

Lights, camera, action!





















# **Summary**

That's a wrap!



#### What have we learned?

#### **Health Cloud**

- **HCP** community
- Patient conversion
- Care console UI
  - Timeline
  - Care team
  - Care plan

#### Field Service Lightning

- Dispatch console
- Mobile app

  - Offline

#### HC + FSL

- Easy "integration"
- Both Service Cloud

#### = Home Healthcare







# Q&A

























# **Appendix**

If we need this section, we're in trouble



## **HCP Community**









# **Health Cloud - Today Page**







#### **Health Cloud - Patient Conversion**







#### **Health Cloud - Care Console**







#### **Health Cloud - Timeline**







#### **Health Cloud - Care Plan**







#### **Health Cloud - Care Team**







# **Health Cloud - Household Map**







# **FSL - Book Appointment**







## **FSL - Dispatch Console**





#### **FSL - Absence and Violation**







#### **FSL - Get Candidates**





#### **FSL - Resource Schedule**







# **FSL - Dispatch Appointments**







#### **FSL Mobile - Schedule Overview**







#### **FSL Mobile - Get Directions and Contact**











# **FSL Mobile - In Progress**









## **FSL Mobile - Offline and Signature**











# **FSL Mobile - Sync and View Report**









# Q&A