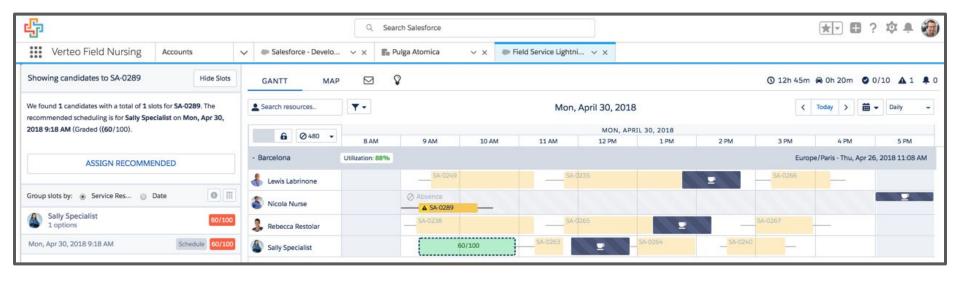

conversion
- Care console UI
  - Timeline
  - Care team
  - Care plan

#### Field Service Lightning

- Dispatch console
- Mobile app

  - Offline

#### HC + FSL

- Easy "integration"
- Both Service Cloud

#### = Home Healthcare







# Q&A

























# **Appendix**

If we need this section, we're in trouble



## **HCP Community**









# **Health Cloud - Today Page**







#### **Health Cloud - Patient Conversion**







#### **Health Cloud - Care Console**







#### **Health Cloud - Timeline**







#### **Health Cloud - Care Plan**







#### **Health Cloud - Care Team**







# **Health Cloud - Household Map**







# **FSL - Book Appointment**







## **FSL - Dispatch Console**





#### **FSL - Absence and Violation**







#### **FSL - Get Candidates**





#### **FSL - Resource Schedule**







# **FSL - Dispatch Appointments**







#### **FSL Mobile - Schedule Overview**







#### **FSL Mobile - Get Directions and Contact**











# **FSL Mobile - In Progress**









## **FSL Mobile - Offline and Signature**











# **FSL Mobile - Sync and View Report**









# Q&A