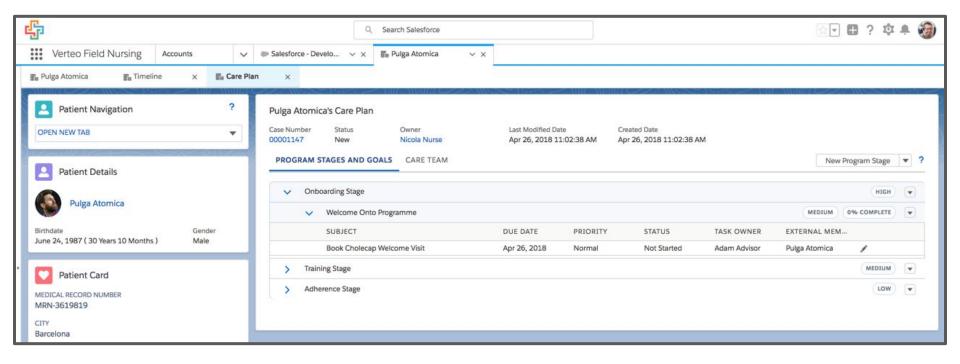

Advisor



Nicola Nurse Sally Specialist

**Field Nurses** 







## Demo

Lights, camera, action!





















# **Summary**

That's a wrap!



#### What have we learned?

#### **Health Cloud**

- **HCP** community
- Patient conversion
- Care console UI
  - Timeline
  - Care team
  - Care plan

#### Field Service Lightning

- Dispatch console
- Mobile app

  - Offline

#### HC + FSL

- Easy "integration"
- Both Service Cloud

#### = Home Healthcare







# Q&A

























# **Appendix**

If we need this section, we're in trouble



## **HCP Community**









# **Health Cloud - Today Page**







#### **Health Cloud - Patient Conversion**







#### **Health Cloud - Care Console**







#### **Health Cloud - Timeline**







#### **Health Cloud - Care Plan**







#### **Health Cloud - Care Team**







# **Health Cloud - Household Map**







# **FSL - Book Appointment**







## **FSL - Dispatch Console**





#### **FSL - Absence and Violation**







#### **FSL - Get Candidates**





#### **FSL - Resource Schedule**







# **FSL - Dispatch Appointments**







#### **FSL Mobile - Schedule Overview**







#### **FSL Mobile - Get Directions and Contact**











# **FSL Mobile - In Progress**









## **FSL Mobile - Offline and Signature**











# **FSL Mobile - Sync and View Report**









# Q&A