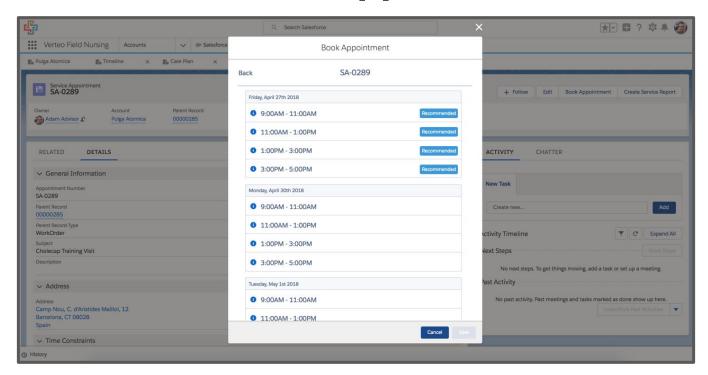

# **Summary**

That's a wrap!



#### What have we learned?

#### **Health Cloud**

- **HCP** community
- Patient conversion
- Care console UI
  - Timeline
  - Care team
  - Care plan

#### Field Service Lightning

- Dispatch console
- Mobile app

  - Offline

#### HC + FSL

- Easy "integration"
- Both Service Cloud

#### = Home Healthcare







# Q&A

























# **Appendix**

If we need this section, we're in trouble



## **HCP Community**









# **Health Cloud - Today Page**







#### **Health Cloud - Patient Conversion**







#### **Health Cloud - Care Console**







#### **Health Cloud - Timeline**







#### **Health Cloud - Care Plan**







#### **Health Cloud - Care Team**







# **Health Cloud - Household Map**







# **FSL - Book Appointment**







## **FSL - Dispatch Console**





#### **FSL - Absence and Violation**







#### **FSL - Get Candidates**





#### **FSL - Resource Schedule**







# **FSL - Dispatch Appointments**







#### **FSL Mobile - Schedule Overview**







#### **FSL Mobile - Get Directions and Contact**











# **FSL Mobile - In Progress**









## **FSL Mobile - Offline and Signature**











# **FSL Mobile - Sync and View Report**









# Q&A