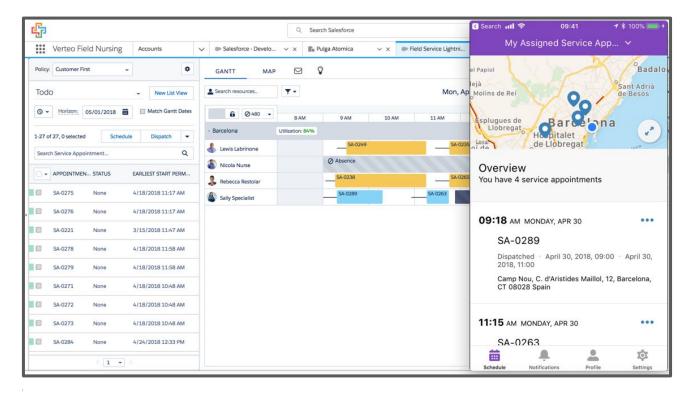

le app

  - Offline

#### HC + FSL

- Easy "integration"
- Both Service Cloud

#### = Home Healthcare







# Q&A

























# **Appendix**

If we need this section, we're in trouble



## **HCP Community**









# **Health Cloud - Today Page**







#### **Health Cloud - Patient Conversion**







#### **Health Cloud - Care Console**







#### **Health Cloud - Timeline**







#### **Health Cloud - Care Plan**







#### **Health Cloud - Care Team**







# **Health Cloud - Household Map**







# **FSL - Book Appointment**







## **FSL - Dispatch Console**





#### **FSL - Absence and Violation**







#### **FSL - Get Candidates**





#### **FSL - Resource Schedule**







# **FSL - Dispatch Appointments**







#### **FSL Mobile - Schedule Overview**







#### **FSL Mobile - Get Directions and Contact**











# **FSL Mobile - In Progress**









## **FSL Mobile - Offline and Signature**











# **FSL Mobile - Sync and View Report**









# Q&A