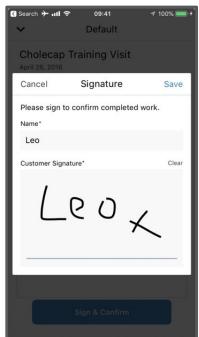

x**

If we need this section, we're in trouble



## **HCP Community**









# **Health Cloud - Today Page**







#### **Health Cloud - Patient Conversion**







#### **Health Cloud - Care Console**







#### **Health Cloud - Timeline**







#### **Health Cloud - Care Plan**







#### **Health Cloud - Care Team**







# **Health Cloud - Household Map**







# **FSL - Book Appointment**







## **FSL - Dispatch Console**





#### **FSL - Absence and Violation**







#### **FSL - Get Candidates**





#### **FSL - Resource Schedule**







# **FSL - Dispatch Appointments**







#### **FSL Mobile - Schedule Overview**







#### **FSL Mobile - Get Directions and Contact**











# **FSL Mobile - In Progress**









## **FSL Mobile - Offline and Signature**











# **FSL Mobile - Sync and View Report**









# Q&A