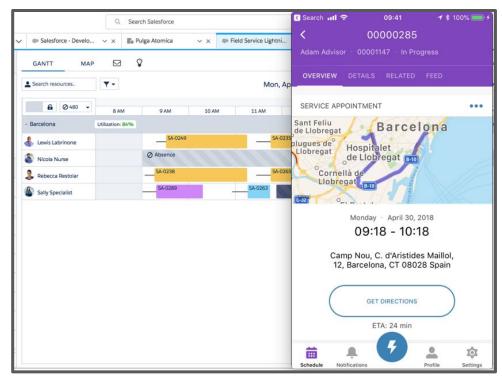

## **FSL - Dispatch Console**

#### **FSL - Resource Schedule**

#### **FSL Mobile - Schedule Overview**

#### **FSL Mobile - Get Directions and Contact**