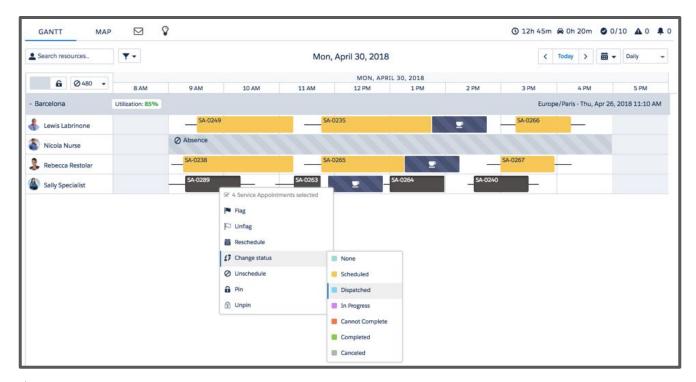

ld Service Lightning

- Dispatch console
- Mobile app

  - Offline

#### HC + FSL

- Easy "integration"
- Both Service Cloud

#### = Home Healthcare







# Q&A

























# **Appendix**

If we need this section, we're in trouble



## **HCP Community**









# **Health Cloud - Today Page**







#### **Health Cloud - Patient Conversion**







#### **Health Cloud - Care Console**







#### **Health Cloud - Timeline**







#### **Health Cloud - Care Plan**







#### **Health Cloud - Care Team**







# **Health Cloud - Household Map**







# **FSL - Book Appointment**







## **FSL - Dispatch Console**





#### **FSL - Absence and Violation**







#### **FSL - Get Candidates**





#### **FSL - Resource Schedule**







# **FSL - Dispatch Appointments**







#### **FSL Mobile - Schedule Overview**







#### **FSL Mobile - Get Directions and Contact**











# **FSL Mobile - In Progress**









## **FSL Mobile - Offline and Signature**











# **FSL Mobile - Sync and View Report**









# Q&A