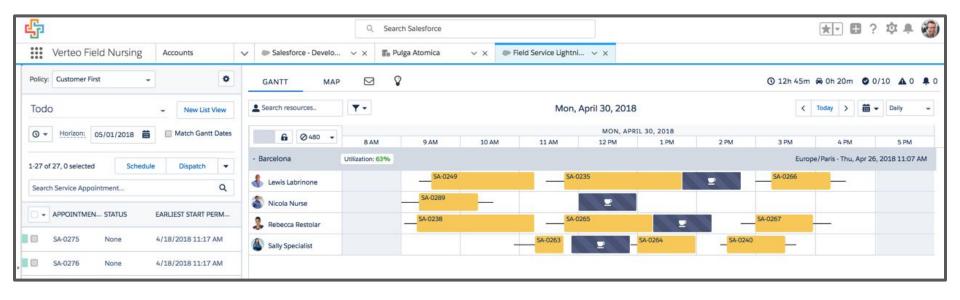

## What have we learned?

#### **Health Cloud**

- **HCP** community
- Patient conversion
- Care console UI
  - Timeline
  - Care team
  - Care plan

#### Field Service Lightning

- Dispatch console
- Mobile app

  - Offline

#### HC + FSL

- Easy "integration"
- Both Service Cloud

#### = Home Healthcare







# Q&A

























# **Appendix**

If we need this section, we're in trouble



## **HCP Community**









# **Health Cloud - Today Page**







#### **Health Cloud - Patient Conversion**







#### **Health Cloud - Care Console**







#### **Health Cloud - Timeline**







#### **Health Cloud - Care Plan**







#### **Health Cloud - Care Team**







# **Health Cloud - Household Map**







# **FSL - Book Appointment**







## **FSL - Dispatch Console**





#### **FSL - Absence and Violation**







#### **FSL - Get Candidates**





#### **FSL - Resource Schedule**







# **FSL - Dispatch Appointments**







#### **FSL Mobile - Schedule Overview**







#### **FSL Mobile - Get Directions and Contact**











# **FSL Mobile - In Progress**









## **FSL Mobile - Offline and Signature**











# **FSL Mobile - Sync and View Report**









# Q&A