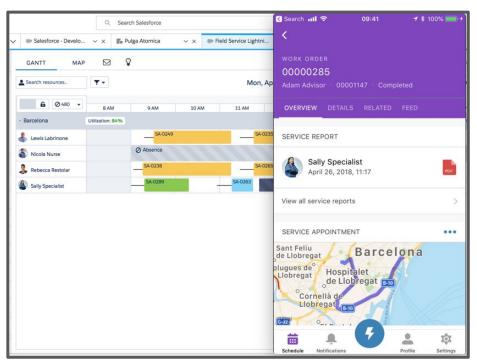

## **FSL - Dispatch Console**

#### **FSL - Resource Schedule**

#### **FSL Mobile - Schedule Overview**

#### **FSL Mobile - Get Directions and Contact**