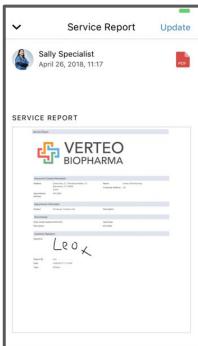

## **FSL Mobile - Offline and Signature**

# **FSL Mobile - Sync and View Report**