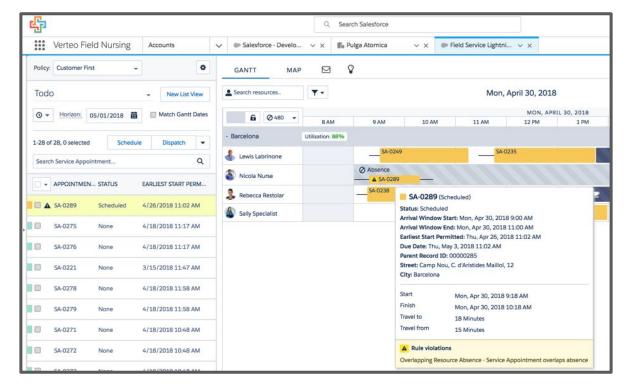

oud**

- **HCP** community
- Patient conversion
- Care console UI
  - Timeline
  - Care team
  - Care plan

#### Field Service Lightning

- Dispatch console
- Mobile app

  - Offline

#### HC + FSL

- Easy "integration"
- Both Service Cloud

#### = Home Healthcare







# Q&A

























# **Appendix**

If we need this section, we're in trouble



## **HCP Community**









# **Health Cloud - Today Page**







#### **Health Cloud - Patient Conversion**







#### **Health Cloud - Care Console**







#### **Health Cloud - Timeline**







#### **Health Cloud - Care Plan**







#### **Health Cloud - Care Team**







# **Health Cloud - Household Map**







# **FSL - Book Appointment**







## **FSL - Dispatch Console**





#### **FSL - Absence and Violation**







#### **FSL - Get Candidates**





#### **FSL - Resource Schedule**







# **FSL - Dispatch Appointments**







#### **FSL Mobile - Schedule Overview**







#### **FSL Mobile - Get Directions and Contact**











# **FSL Mobile - In Progress**









## **FSL Mobile - Offline and Signature**











# **FSL Mobile - Sync and View Report**









# Q&A