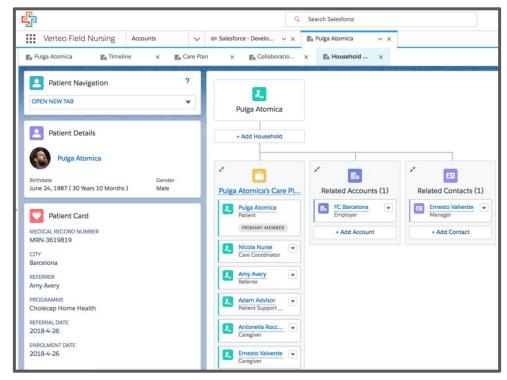

camera, action!





















# **Summary**

That's a wrap!



#### What have we learned?

#### **Health Cloud**

- **HCP** community
- Patient conversion
- Care console UI
  - Timeline
  - Care team
  - Care plan

#### Field Service Lightning

- Dispatch console
- Mobile app

  - Offline

#### HC + FSL

- Easy "integration"
- Both Service Cloud

#### = Home Healthcare







# Q&A

























# **Appendix**

If we need this section, we're in trouble



## **HCP Community**









# **Health Cloud - Today Page**







#### **Health Cloud - Patient Conversion**







#### **Health Cloud - Care Console**







#### **Health Cloud - Timeline**







#### **Health Cloud - Care Plan**







#### **Health Cloud - Care Team**







# **Health Cloud - Household Map**







# **FSL - Book Appointment**







## **FSL - Dispatch Console**





#### **FSL - Absence and Violation**







#### **FSL - Get Candidates**





#### **FSL - Resource Schedule**







# **FSL - Dispatch Appointments**







#### **FSL Mobile - Schedule Overview**







#### **FSL Mobile - Get Directions and Contact**











# **FSL Mobile - In Progress**









## **FSL Mobile - Offline and Signature**











# **FSL Mobile - Sync and View Report**









# Q&A