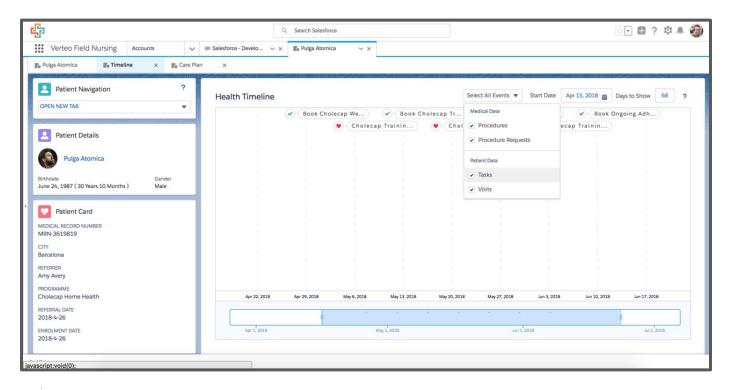

he Cast!**





**Care Coordinator**Adam Advisor



Nicola Nurse Sally Specialist

**Field Nurses** 







## Demo

Lights, camera, action!





















# **Summary**

That's a wrap!



#### What have we learned?

#### **Health Cloud**

- **HCP** community
- Patient conversion
- Care console UI
  - Timeline
  - Care team
  - Care plan

#### Field Service Lightning

- Dispatch console
- Mobile app

  - Offline

#### HC + FSL

- Easy "integration"
- Both Service Cloud

#### = Home Healthcare







# Q&A

























# **Appendix**

If we need this section, we're in trouble



## **HCP Community**









# **Health Cloud - Today Page**







#### **Health Cloud - Patient Conversion**







#### **Health Cloud - Care Console**







#### **Health Cloud - Timeline**







#### **Health Cloud - Care Plan**







#### **Health Cloud - Care Team**







# **Health Cloud - Household Map**







# **FSL - Book Appointment**







## **FSL - Dispatch Console**





#### **FSL - Absence and Violation**







#### **FSL - Get Candidates**





#### **FSL - Resource Schedule**







# **FSL - Dispatch Appointments**







#### **FSL Mobile - Schedule Overview**







#### **FSL Mobile - Get Directions and Contact**











# **FSL Mobile - In Progress**









## **FSL Mobile - Offline and Signature**











# **FSL Mobile - Sync and View Report**









# Q&A