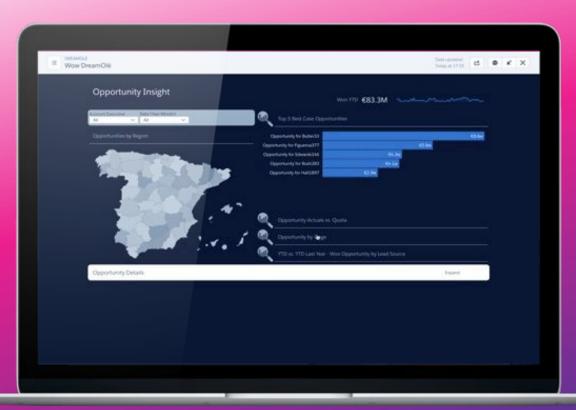

#### Opportunity Insight

Won YTD €83.3M

| Opportunity Details | Close |
|---------------------|-------|
|                     |       |

| Name                          | Account Name    | Stage                   | Close Date | Amount   |
|-------------------------------|-----------------|-------------------------|------------|----------|
| Opportunity for Conner5       | Phillips552 Inc | 02. Qualification       | 2018-06-01 | €32400   |
| Opportunity for Wood9         | Thomas148 Inc   | 10. Closed Lost         | 2017-06-18 | €397280  |
| Opportunity for McDonald13    | Parks99 Inc     | 09. Closed Won          | 2017-02-12 | €240747  |
| Opportunity for Jefferson17   | Cortez324 Inc   | 09. Closed Won          | 2017-10-20 | €21640   |
| Opportunity for McLaughlin130 | Owens441 Inc    | 08. Negotiation/Review  | 2018-04-18 | €1249000 |
| Opportunity for Chandler133   | Gibson62 Inc    | 06. Perception Analysis | 2018-03-18 | €754640  |
| Opportunity for Rice134       | Warren653 Inc   | 09. Closed Won          | 2016-12-30 | €243450  |
| Opportunity for Barnes141     | Conner513 Inc   | 02. Qualification       | 2018-03-30 | €363400  |
| Opportunity for Edwards146    | Harris13 Inc    | 06. Perception Analysis | 2018-04-05 | €4212140 |
| Opportunity for Williams149   | Dean902 Inc     | 03. Needs Analysis      | 2018-03-17 | €2305550 |
| Opportunity for Wagner150     | Bishop597 Inc   | 10. Closed Lost         | 2017-11-18 | €2660660 |
|                               |                 |                         |            |          |